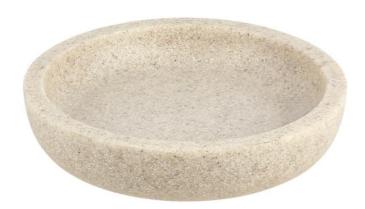

## Adesign Savanna soap dish

Round soap dish Adesign Savanna: This natural sand finish melamine soap dish with round design and rounded edges combines elegance and functionality. Ideal for adding a modern and practical touch to your bathroom.

# Adesign Savanna soap dish