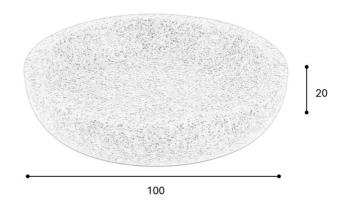

### **DIMENSIONS**

| Height (mm) | 100 |
|-------------|-----|
| Width (mm)  | 100 |
| Depth (mm)  | 20  |
| Weight (kg) | .3  |

#### **TECHNICAL DRAWING**