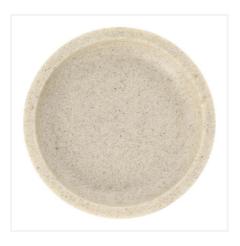

## Adesign Savanna soap dish

Round soap dish Adesign Savanna: This natural sand finish melamine soap dish with round design and rounded edges combines elegance and functionality. Ideal for adding a modern and practical touch to your bathroom.

# Adesign Savanna soap dish