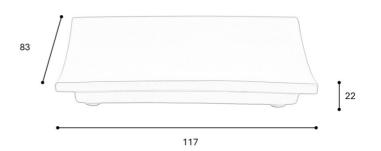

### **DIMENSIONS**

| Height (mm) | 22  |
|-------------|-----|
| Width (mm)  | 117 |
| Depth (mm)  | 83  |
| Weight (kg) | .25 |

#### **TECHNICAL DRAWING**