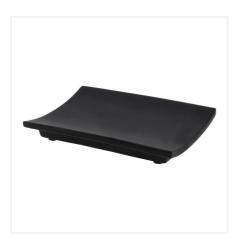

## Soap dish Adesign Gothic

Rectangular Soap Dish Adesign Gothic: In elegant matt black melamine, this universal design soap dish combines sophistication and functionality. Add a touch of modern luxury to your bathroom with this refined detail.

# Soap dish Adesign Gothic