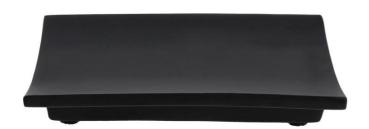

## Soap dish Adesign Gothic

Rectangular Soap Dish Adesign Gothic: In elegant matt black melamine, this universal design soap dish combines sophistication and functionality. Add a touch of modern luxury to your bathroom with this refined detail.

# Soap dish Adesign Gothic