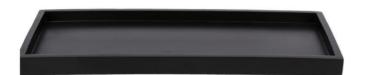

## **Small tray Adesign Gothic**

Adesign Gothic Rectangular Tray: Elegant and robust, this matt black tray with its universal design enhances the style of your spaces. Ideal for a sophisticated layout, it combines modernity with timeless charm.

### **PRODUCT PLUSES**

- Made from high quality resin
- Water resistant
- Easy to clean