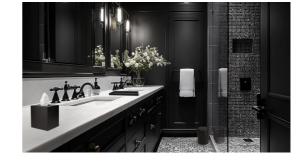

## **Small tray Adesign Gothic**

Adesign Gothic Rectangular Tray: Elegant and robust, this matt black tray with its universal design enhances the style of your spaces. Ideal for a sophisticated layout, it combines modernity with timeless charm.