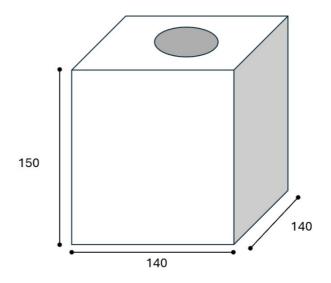

### **DIMENSIONS**

| Height (mm) | 140 |
|-------------|-----|
| Width (mm)  | 140 |
| Depth (mm)  | 150 |
| Weight (kg) | 1   |

### **BOX DIMENSIONS**

| Height (mm) | 150 |
|-------------|-----|
| Width (mm)  | 140 |
| Depth (mm)  | 140 |

#### **TECHNICAL DRAWING**