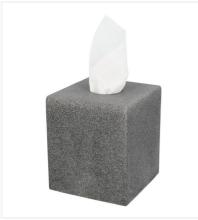

# **Square Tissue Box Adesign Cavern**

The Adesign Cavern tissue box with its magnetic base combines the elegance of polished pebbles with modern functionality. Its refined design adds a touch of practical sophistication to any hospitality space.

## Square Tissue Box Adesign Cavern