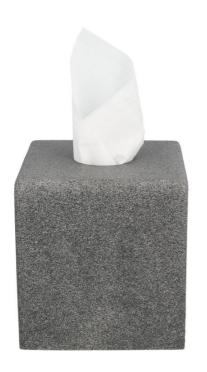

# **Square Tissue Box Adesign Cavern**

The Adesign Cavern tissue box with its magnetic base combines the elegance of polished pebbles with modern functionality. Its refined design adds a touch of practical sophistication to any hospitality space.

## Square Tissue Box Adesign Cavern