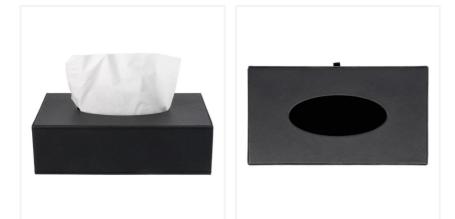

# Rectangular tissue box ADesign Charme

ADesign Charme rectangular tissue box: Refined and practical, this black synthetic leather tissue box with magnetic base offers an elegant and functional design, perfect for hotels, while adding a sophisticated touch to the room.

## Rectangular tissue box ADesign Charme

### PRODUCT PLUSES

- Timeless design with leather finish
- Magnetic closure