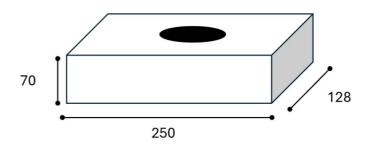

#### DIMENSIONS

| Height (mm) | 70  |
|-------------|-----|
| Width (mm)  | 250 |
| Depth (mm)  | 128 |
| Weight (kg) | .45 |

#### **BOX DIMENSIONS**

| Width (mm) | 250 |
|------------|-----|
| Depth (mm) | 70  |

### TECHNICAL DRAWING

JVD France • JVD Spain • JVD Singapore • JVD Mexico jvd.fr jvd.es jvd.com.sg jvd.mx