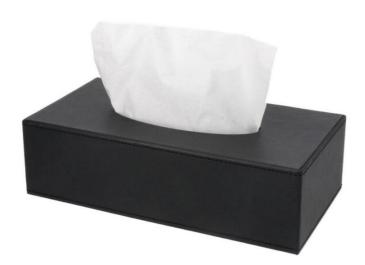

# Rectangular tissue box ADesign Charme

ADesign Charme rectangular tissue box: Refined and practical, this black synthetic leather tissue box with magnetic base offers an elegant and functional design, perfect for hotels, while adding a sophisticated touch to the room.

## Rectangular tissue box ADesign Charme