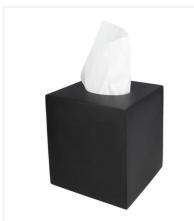

## Square tissue box ADesign Charme

ADesign Charme Square Tissue Box: Elegant and timeless, this black synthetic leather tissue box with magnetic base provides easy access and discreet storage in hotel rooms, adding a touch of sophistication.

### **PRODUCT PLUSES**

- Timeless design with leather finish
- Magnetic closure

# Square tissue box ADesign Charme