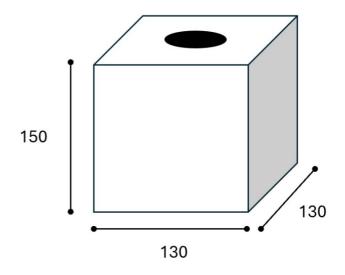

### **DIMENSIONS**

| Height (mm) | 150 |
|-------------|-----|
| Width (mm)  | 130 |
| Depth (mm)  | 130 |

#### **TECHNICAL DRAWING**