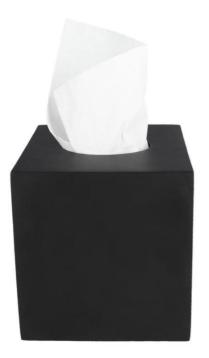

## Square tissue box ADesign Charme

ADesign Charme Square Tissue Box: Elegant and timeless, this black synthetic leather tissue box with magnetic base provides easy access and discreet storage in hotel rooms, adding a touch of sophistication.

### **PRODUCT PLUSES**

- Timeless design with leather finish
- Magnetic closure

# Square tissue box ADesign Charme