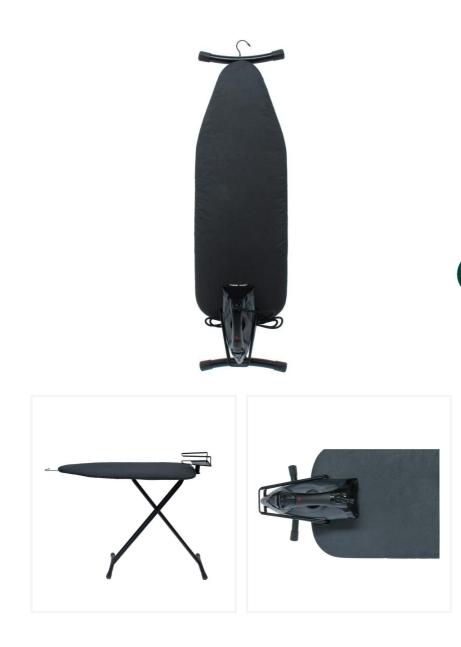

# Iron Board Swivel

Prestige board, folded H1265/W335mm, iron surface 968/330mm, swivel iron rest platform, 10mm thick black color bungee cover & fibre padding, hanging hook, cover is heat-rated, steel mesh top, board in Black color

### **PRODUCT PLUSES**

- Safety: Heat-resistant, fireproof cover.
- Practical: Swivel iron support and hanging hook for optimum storage.
- Robust: Steel mesh structure ideal for intensive hotel use.

#### SPECIFICATIONS

| Material              | Steel |
|-----------------------|-------|
| Colour                | Black |
| Type of cover padding | Fiber |
| Number of positions   | 2     |
| Non-slip pads         | Yes   |

### DIMENSIONS

| Dimensions folded (mm) | H1265/W335 |
|------------------------|------------|
| Width (mm)             | 968        |
| Depth (mm)             | 335        |