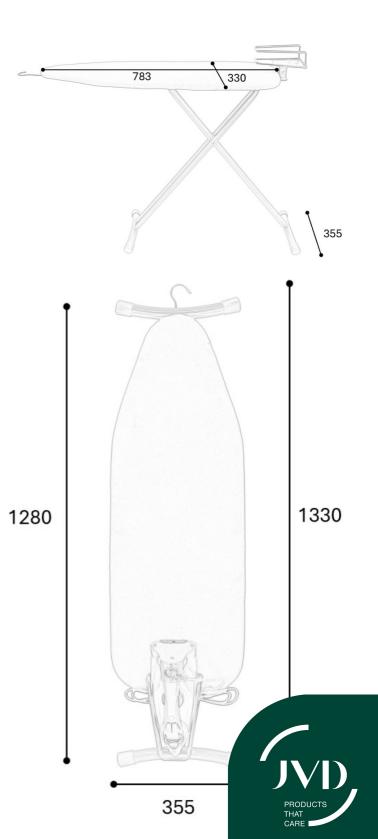

#### **TECHNICAL DRAWING**

### DIMENSIONS

| Dimensions folded (mm) | H1265/W335 |
|------------------------|------------|
| Width (mm)             | 968        |
| Depth (mm)             | 335        |

#### **BOX DIMENSIONS**

| Height (mm) | 345  |
|-------------|------|
| Width (mm)  | 1280 |
| Depth (mm)  | 180  |

JVD France • JVD Spain • JVD Singapore • JVD Mexico jvd.fr jvd.es jvd.com.sg jvd.mx